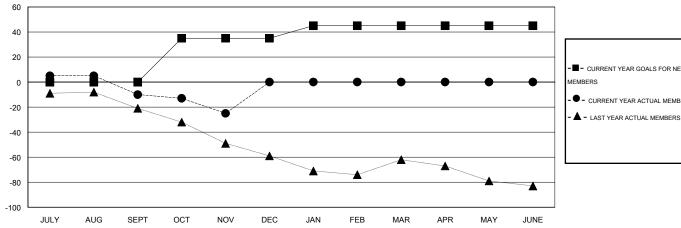

## GOALS AND ACTUAL NEW CLUBS CUMULATIVE

| - CURRE | ENT YEAR GOALS FOR NEW |
|---------|------------------------|
| MEMBERS |                        |

- CURRENT YEAR ACTUAL MEMBERS

| DROPPED CLUBS: 0 |    |
|------------------|----|
| DROPPED MEMBERS  |    |
| DECEASED         | 11 |
| CLUB CANCELLED   | 0  |
| OTHER            | 53 |
| TOTAL            | 64 |